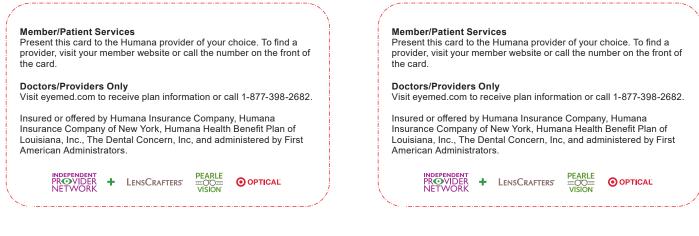

## See your dentist

Your Humana Dental identification card contains all the information your dentist needs to submit your claims. Be sure to share it with the office staff when you arrive for your appointment. If you don't have your card, you can print proof of coverage at **Humana.com**.

### See your dentist

Your Humana Dental identification card contains all the information your dentist needs to submit your claims. Be sure to share it with the office staff when you arrive for your appointment. If you don't have your card, you can print proof of coverage at **Humana.com**.