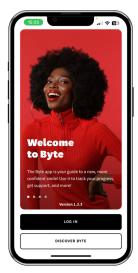

# Take a Byte out of teeth-straightening costs

As a Humana dental plan member, you can get a confidence boost and major cost savings when you straighten your teeth with Byte<sup>®</sup> Clear Aligners<sup>1</sup> – the clear alternative to traditional braces.

#### What you'll love about Byte

**On average, Byte clear aligners cost thousands less than traditional braces.** And Humana members can save up to an additional \$450\* with preferred rates.

Plus, your treatment plan is reviewed by dentists and orthodontists licensed across the U.S. all from the comfort of your home.

#### Get started on your journey to a new smile

**Start by ordering an Impression Kit,** which gets shipped straight to you. Follow the easy instructions and then just send back the kit for FREE!

Scan the QR code to get started or visit go.byte.com/smile-humana

Byte will then send you an interactive 3D model to preview your new smile. If you like what you see, our Byte Advisors will work with you to help you order your own custom aligner system. On average, your treatment is completed in five months. On top of receiving preferred rates, you may be eligible for coverage under your dental plan.